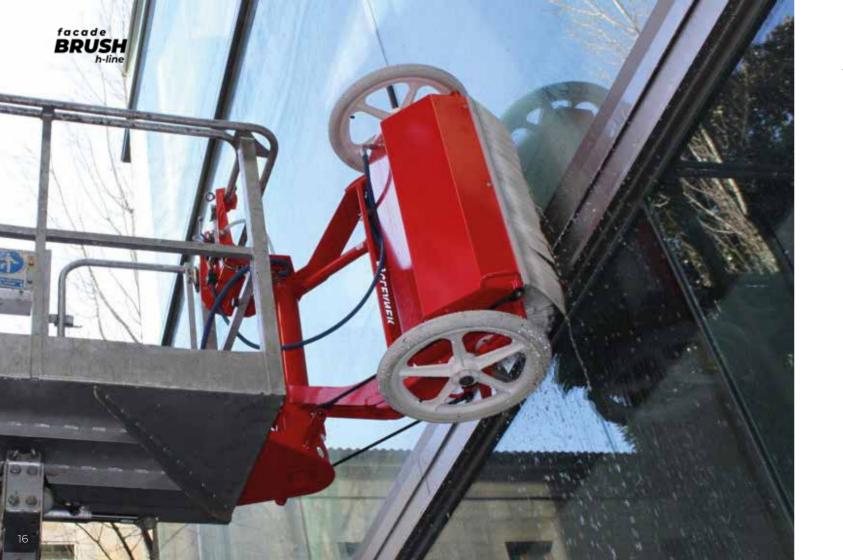

## hyCLEANER® facadeBRUSH h-line

The **facadeBURSH h-line** cleans different forms of façades, surfaces and materials - especially horizontal profiled metal cladding - very gently, effective, fast and above all, economic. The machine works with high-pressure water and does not need any electrical connection. Both, the glass and the frames are cleaned simultaneously. All water leading elements are made out of stainless steel. Purified-water can be used and the glass surfaces dry up, leaving no streaks behind. A further advantage of machine is the running wheels. They do not leave any marks on the surface of the façade - gentle cleaning can be so easy!