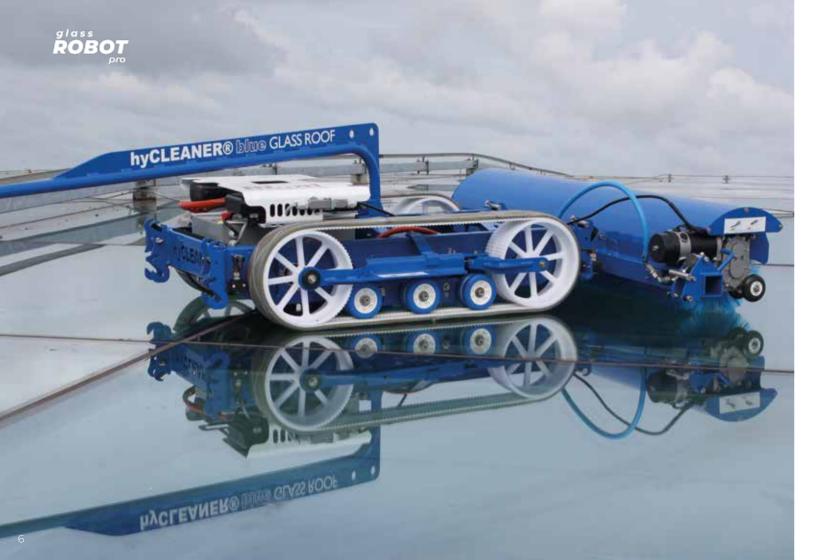

## hyCLEANER® glassROBOT pro

**hyCLEANER® glassROBOT pro** is an innovative cleaning systeme for different roof forms, specifically developed for organic forms and structures. Safe, efficient, economic and easy to operate. Moving on tracks with excellent grip on glass surfaces. The machine is designed for one-man operation and has proven to work successfully in challenging applications.

| Basic machine / chassis                     |               | Brush system 1100      |           |
|---------------------------------------------|---------------|------------------------|-----------|
| Overall length without brush                | ± 1200 mm     | Brush width            | ± 1100 mm |
| Overall width without brush                 | ± 900 mm      | Brush diameter         | ± 300 mm  |
| Overall height without brush                | ± 500 mm      | Width of brush system  | ± 1300 mm |
| Total weight without brush                  | ± 60 kg       | Weight of brush system | ± 23 kg   |
| Chassis                                     |               |                        |           |
| Gradeability depending on surface condition | max. 25°/ 47% |                        |           |
| Width of driving pad                        | ± 0,10 m      |                        |           |
| Driving speed<br>4 adjustable speed levels  | ± 1,5 km/h    |                        |           |
| Power supply                                |               |                        |           |
| lon battery                                 | max. 42 Volt  |                        |           |
|                                             |               |                        |           |